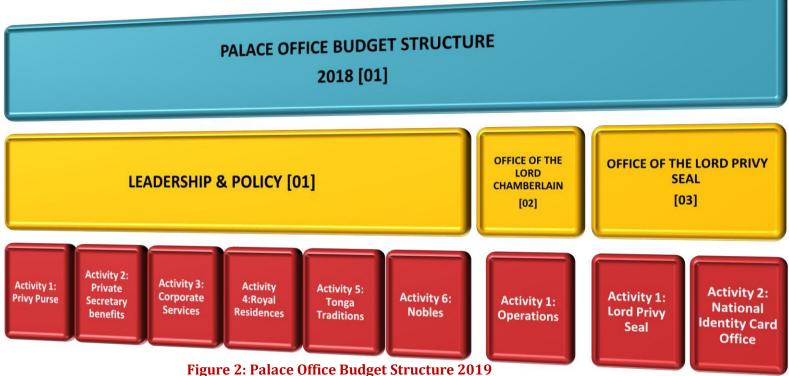

#### 2. PROGRAMS AND SUB-PROGRAMS

The Palace Office Budget Structure is made up of 1 Program (Palace Office [1]) which is divided into 4 Subprograms ([01], [02], [03], [04]) according to the 3 Divisions which make up the Palace Office. (Please see Figure 1: Palace Office Organisational Chart 2018). Each of these Subprograms is differentiated by the Activities listed under each Division. (Please see Figure 2: Palace Office Budget Structure 2018)