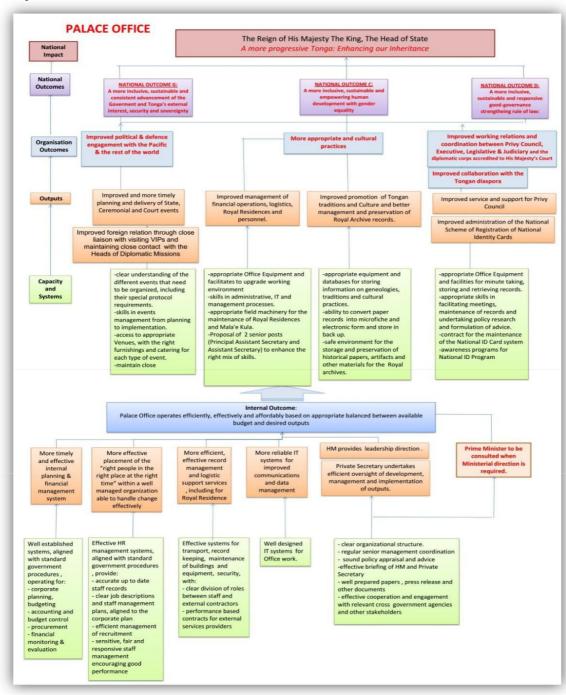

#### 1.4 RESULTS MAP

The results map of the Palace Office clearly illustrates and identifies detailed linkages between the 6 key Outputs (through detailed activities) produced by the Office and how they contribute to the identified Organisational Outcomes and National Outcome and Impact as identified in the Tonga Strategic Development Framework (TSDF II).

Being in schematic form, the results map is also a high-level summary chart from which amendments can be easily made and, if they were to be made, such amendments could easily be traced and reflected accordingly in the detailed levels. The responsibilities of the Palace Office and how it must organise itself to carry out those tasks are also reflected in the results map, hence, showing further utility of the results map as a useful tool for the Palace Office in its Corporate Plan.