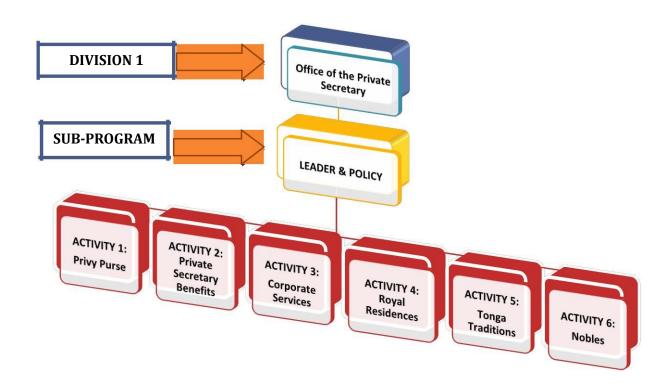

#### 2. PROGRAMS AND SUB-PROGRAMS

The Palace Office Budget Structure is made up of 1 Program (Palace Office [1]) which is divided into 4 Subprograms ([01], [02], [03], [04]) according to the 3 Divisions which make up the Palace Office. (Please see Figure 1: Palace Office Organisational Chart 2018). Each of these Subprograms is differentiated by the Activities listed under each Division. (Please see Figure 2: Palace Office Budget Structure 2018)

#### 2.1.4 TOTAL PAYMENTS IN THE RECURRENT AND DEVELOPMENT BUDGETS (CASH AND IN-KIND)

|                        | PA              | AST SPENDING F        | PERFORMANCE     |                     | CORPORATE PLAN & BUDGET |            |            |  |
|------------------------|-----------------|-----------------------|-----------------|---------------------|-------------------------|------------|------------|--|
| Category               |                 | FY2017/18             | FY 2018/1       | FY 2018/19          |                         | FY 2020/21 | FY 2021/22 |  |
|                        | Original Budget | Provisional<br>Budget | Original Budget | Revised<br>Estimate | Budget                  | Projection | Projection |  |
| 1.01 1: Privy Purse    |                 |                       |                 |                     |                         |            |            |  |
| Total Subprogram Costs | 977500          | 997000                | 943500          | 921334              | 953500                  | 953500     | 953500     |  |