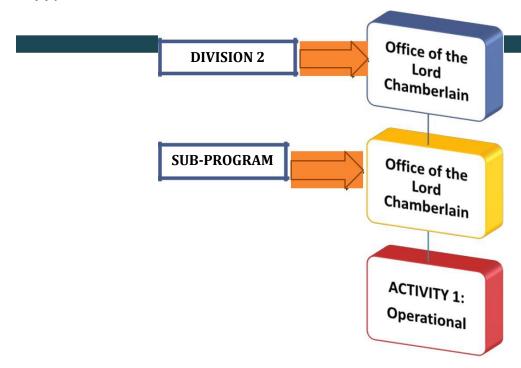

#### 2.2.1 DIVISIONS (S) /SUB-PROGRAMS RESPONSIBLE:

#### 2.2.2 PROGRAM RESULT:

The key outputs delegated to this division and program is as follows:

- **OUTPUT1:** Advanced planning and preparation of resources for State, Ceremonial and Court Events.
- > **OUTPUT 2:** Improved foreign relations and working relation with the diplomatic corps accredited to His Majesty's Court.

The aforementioned activity is grouped under the Office of the Lord Chamberlain because this is the primary responsibility of the Lord Chamberlain to organise and manage the State, Court and Ceremonial Events of the Sovereign as well as the communications with the Executive; the Legislative Assembly; The Heads of Diplomatic Missions accredited to His Majesty's Court; the Royal Orders and Investiture and; the maintenance of the welfare of the Royal Family.