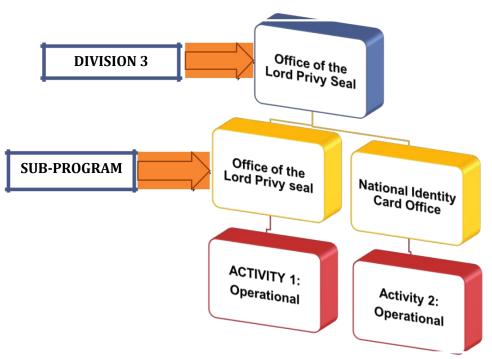

#### 2.3 PROGRAM [01]03: OFFICE OF THE LORD PRIVY SEAL

#### 2.3.1 DIVISIONS (S) /SUB-PROGRAMS RESPONSIBLE:

#### 2.3.2 PROGRAM RESULT:

The key output delegated to this division and program is as follows:

- ➤ **OUTPUT6:** Improved service and support for Privy Council meetings.
- **OUTPUT 7:** Improved administration of the National Scheme of Registration of National Identity Cards.

The aforementioned activities are grouped under the Office of the Lord Privy Seal primarily as their core role as secretariat for His Majesty's Privy Council. Furthermore, OUTPUT 7 is due to the National Identity Card Office Unit being under the supervision of the Lord Privy Seal. The National Identity Card Office is primarily responsible for the Scheme for the Registration of eligible Tongan residents for a National Identity Card. The Office is also responsible for maintaining the National Identity Card Issuance and Control System.