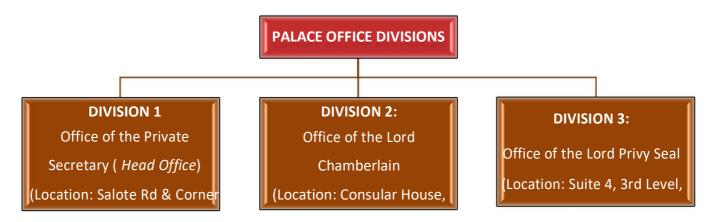

#### a. Organizational structure

The Palace Office aims to provide support and advice and to implement His Majesty the King's directions in the performance of His duty as The Sovereign and Head of State. In accordance with the division of labour since the Political Reform in 2010, the Palace Office consists of 3 main divisions, namely:

- i. **Office of the Lord Chamberlain:** responsible for the channel of communications between the Sovereign as Head of State, the Executive and the Legislative Assembly; the link with visiting VVIPs and Heads of Diplomatic Missions accredited to His Majesty's Court; the organisation and management of the State, Ceremonial and Court events; the maintenance of the welfare of the Royal Family and every day matters relative to Events at the Court of His Majesty. The *Office of the Lord Chamberlain* is located at the Royal Residence of Consular House;
- ii. **Office of the Private Secretary:** as Chief Executive Officer (CEO) being responsible for the Privy Purse, financial management; the overall administration and operation of the Head Office; Tonga Tradition and; the Royal Residences. *The Office of the Private Secretary* is the main Office located aside from the Royal Palace and the Pangai at the corner of Salote Road and Hala Tu'i, Nuku'alofa;
- iii. **Office of the Lord Privy Seal:** responsible for the secretariat to His Majesty's Privy Council and the management of the National Identity Card Office. This division provides support staff during State, Ceremonial and Court Events. The *Office of the Lord Privy Seal* is located at Suite 4, Level 3 of the National Reserve Bank, Salote Road.

An overview of the **Organisational Chart** of the Palace Office is displayed below:

Figure 1: Palace Office Organizational Chart 2019